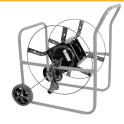

## **METALLIC HOSE REEL AUTOSTABLE**

GARDEN HOSE REELS / METALLIC HOSE REELS

Great stability thanks to the shape of the frame.

Wraparound frame protecting the reel

length hose capacity:

- 100 m with 1/2 hose
- 70 m with 5/8 hose
- 50m with 3/4 hose

150mm wheels

Tube diameter 20x1.2mm

connecting angle pipe in tube 20 x 27 mm

Brand:

**IRONSIDE** 

Packaging:

carton box

Norms: