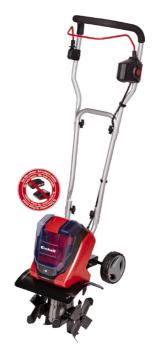

**Cordless Tiller** 

GE-CR 30 Li - Solo

Item No.: 3431200

Ident No.: 11016

Bar Code: 4006825615203

The Einhell GE-CR 30 Li - Solo cordless hoe is a handy helper for loosening up the soil in small- to medium-sized front and back yards. As a member of the Power X-Change family it is powered by two 18 V batteries. Four robust cultivator blades offer a working width of 300 mm and a depth of up to 200 mm. For comfortable operation there is, firstly, an ergonomic, folding long handle. Secondly, the hoe also has height-adjustable transport wheels. Extra safety is provided by the two-point safety switch. This product comes without batteries or chargers. These are available separately.

## **Features & Benefits**

- Member of the Power X-Change family, 2x18V batteries necessary
- Two-point safety switch
- Folding handle
- Ergonomic handle with soft grip
- Robust cultivator blades
- Height-adjustable wheels for easy transportation
- Supplied without battery and charger (available separately)