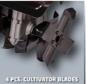

**Cordless Tiller** 

GE-CR 30 Li - Solo

Item No.: 3431200

Ident No.: 11016

Bar Code: 4006825615203

The Einhell GE-CR 30 Li - Solo cordless hoe is a handy helper for loosening up the soil in small- to medium-sized front and back yards. As a member of the Power X-Change family it is powered by two 18 V batteries. Four robust cultivator blades offer a working width of 300 mm and a depth of up to 200 mm. For comfortable operation there is, firstly, an ergonomic, folding long handle. Secondly, the hoe also has height-adjustable transport wheels. Extra safety is provided by the two-point safety switch. This product comes without batteries or chargers. These are available separately.

## **Features & Benefits**

- Member of the Power X-Change family, 2x18V batteries necessary
- Two-point safety switch
- Folding handle
- Ergonomic handle with soft grip
- Robust cultivator blades
- Height-adjustable wheels for easy transportation
- Supplied without battery and charger (available separately)

## **Technical Data**

- Working width 30 cm - Working depth 200 mm - Number of knifes 4 Pieces 140 min^-1 - No-load speed - Diameter of cultivating blade 200 mm