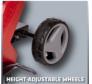

**Cordless Tiller** 

GE-CR 30 Li - Solo

Item No.: 3431200

Ident No.: 11016

Bar Code: 4006825615203

The Einhell GE-CR 30 Li - Solo cordless hoe is a handy helper for loosening up the soil in small- to medium-sized front and back yards. As a member of the Power X-Change family it is powered by two 18 V batteries. Four robust cultivator blades offer a working width of 300 mm and a depth of up to 200 mm. For comfortable operation there is, firstly, an ergonomic, folding long handle. Secondly, the hoe also has height-adjustable transport wheels. Extra safety is provided by the two-point safety switch. This product comes without batteries or chargers. These are available separately.

## **Features & Benefits**

- Member of the Power X-Change family, 2x18V batteries necessary
- Two-point safety switch
- Folding handle
- Ergonomic handle with soft grip
- Robust cultivator blades
- Height-adjustable wheels for easy transportation
- Supplied without battery and charger (available separately)