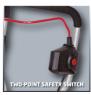

**Cordless Tiller** 

GE-CR 30 Li - Solo

Item No.: 3431200

Ident No.: 11016

Bar Code: 4006825615203

The Einhell GE-CR 30 Li - Solo cordless hoe is a handy helper for loosening up the soil in small- to medium-sized front and back yards. As a member of the Power X-Change family it is powered by two 18 V batteries. Four robust cultivator blades offer a working width of 300 mm and a depth of up to 200 mm. For comfortable operation there is, firstly, an ergonomic, folding long handle. Secondly, the hoe also has height-adjustable transport wheels. Extra safety is provided by the two-point safety switch. This product comes without batteries or chargers. These are available separately.

## **Features & Benefits**

- Member of the Power X-Change family, 2x18V batteries necessary
- Two-point safety switch
- Folding handle
- Ergonomic handle with soft grip
- Robust cultivator blades
- Height-adjustable wheels for easy transportation
- Supplied without battery and charger (available separately)