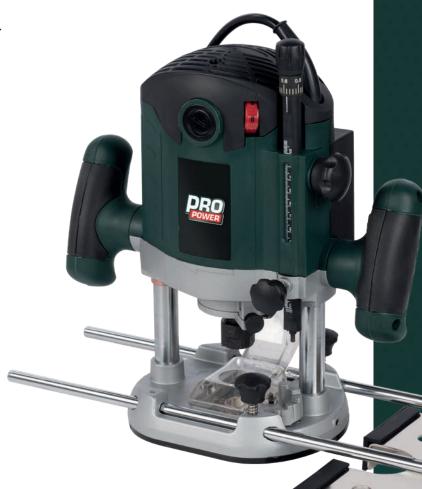

## **ROUTER** POWP6050

BOVENFREES - DÉFONCEUSE OBENFRÄSE - FRESADORA - FRESATRICE

| RATED VOLTAGE<br>- FREQUENCY | 220-240V~ 50Hz                                                                                                                                                                                        |
|------------------------------|-------------------------------------------------------------------------------------------------------------------------------------------------------------------------------------------------------|
| RATED POWER  ROTATION SPEED  | 2100W<br>8000-23500min <sup>-1</sup>                                                                                                                                                                  |
| SHAFT DIAMETER               | Ø12mm                                                                                                                                                                                                 |
| MAX. CUTTING DEPTH           | 60mm                                                                                                                                                                                                  |
| CABLE                        | 4m                                                                                                                                                                                                    |
| FEATURES                     | <ul> <li>Variable speed</li> <li>Depth stop with scale label</li> <li>Parallel guide fence in metal</li> <li>Soft start</li> <li>Soft grip</li> </ul>                                                 |
| INCLUDED                     | <ul> <li>1x planer</li> <li>1x collet Ø6mm</li> <li>1x collet Ø8mm</li> <li>2x parallel guide pilars</li> <li>1x dust adaptor</li> <li>1x wrench</li> <li>1x side guide</li> <li>1x manual</li> </ul> |

#### **PLANER 900W**

This 2100W router with soft grip has a variable speed that can be set between 8000-23500min<sup>-1</sup>, depending on the routing, grooving or engraving

The maximum cutting depth is 60mm and can be adjusted precisely. A depth stop with scale label lets you set the desired depth for repetitive work. The parallel guide fence in metal allows routing precise grooves.

The router is delivered with 2 collets (Ø6mm and Ø8mm).