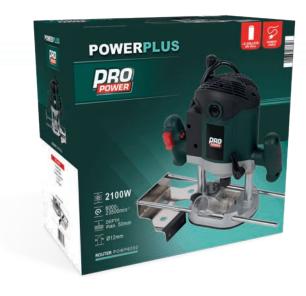

## **ROUTER** POWP6050

BOVENFREES - DÉFONCEUSE OBENFRÄSE - FRESADORA - FRESATRICE

| RATED VOLTAGE<br>- FREQUENCY | 220-240V~ 50Hz                                                                                                                                                                                        |
|------------------------------|-------------------------------------------------------------------------------------------------------------------------------------------------------------------------------------------------------|
| RATED POWER  ROTATION SPEED  | 2100W<br>8000-23500min <sup>-1</sup>                                                                                                                                                                  |
| SHAFT DIAMETER               | Ø12mm                                                                                                                                                                                                 |
| MAX. CUTTING DEPTH           | 60mm                                                                                                                                                                                                  |
| CABLE                        | 4m                                                                                                                                                                                                    |
| FEATURES                     | <ul> <li>Variable speed</li> <li>Depth stop with scale label</li> <li>Parallel guide fence in metal</li> <li>Soft start</li> <li>Soft grip</li> </ul>                                                 |
| INCLUDED                     | <ul> <li>1x planer</li> <li>1x collet Ø6mm</li> <li>1x collet Ø8mm</li> <li>2x parallel guide pilars</li> <li>1x dust adaptor</li> <li>1x wrench</li> <li>1x side guide</li> <li>1x manual</li> </ul> |

#### **PLANER 900W**

This 2100W router with soft grip has a variable speed that can be set between 8000-23500min<sup>-1</sup>, depending on the routing, grooving or engraving

The maximum cutting depth is 60mm and can be adjusted precisely. A depth stop with scale label lets you set the desired depth for repetitive work. The parallel guide fence in metal allows routing precise grooves.