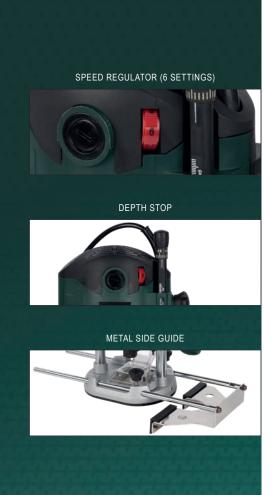

## **ROUTER** POWP6050

BOVENFREES - DÉFONCEUSE OBENFRÄSE - FRESADORA - FRESATRICE

| RATED VOLTAGE<br>- FREQUENCY | 220-240V~ 50Hz                                                                                                                                                                                        |
|------------------------------|-------------------------------------------------------------------------------------------------------------------------------------------------------------------------------------------------------|
| RATED POWER  ROTATION SPEED  | 2100W<br>8000-23500min <sup>-1</sup>                                                                                                                                                                  |
| SHAFT DIAMETER               | Ø12mm                                                                                                                                                                                                 |
| MAX. CUTTING DEPTH           | 60mm                                                                                                                                                                                                  |
| CABLE                        | 4m                                                                                                                                                                                                    |
| FEATURES                     | <ul> <li>Variable speed</li> <li>Depth stop with scale label</li> <li>Parallel guide fence in metal</li> <li>Soft start</li> <li>Soft grip</li> </ul>                                                 |
| INCLUDED                     | <ul> <li>1x planer</li> <li>1x collet Ø6mm</li> <li>1x collet Ø8mm</li> <li>2x parallel guide pilars</li> <li>1x dust adaptor</li> <li>1x wrench</li> <li>1x side guide</li> <li>1x manual</li> </ul> |

#### **PLANER 900W**

This 2100W router with soft grip has a variable speed that can be set between 8000-23500min<sup>-1</sup>, depending on the routing, grooving or engraving

The maximum cutting depth is 60mm and can be adjusted precisely. A depth stop with scale label lets you set the desired depth for repetitive work. The parallel guide fence in metal allows routing precise grooves.

The router is delivered with 2 collets (Ø6mm and Ø8mm).