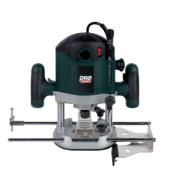

## **ROUTER** POWP6050

BOVENFREES - DÉFONCEUSE OBENFRÄSE - FRESADORA - FRESATRICE

| RATED VOLTAGE<br>- FREQUENCY | 220-240V~ 50Hz                                                                                                                                                                                        |
|------------------------------|-------------------------------------------------------------------------------------------------------------------------------------------------------------------------------------------------------|
| RATED POWER  ROTATION SPEED  | 2100W<br>8000-23500min <sup>-1</sup>                                                                                                                                                                  |
| SHAFT DIAMETER               | Ø12mm                                                                                                                                                                                                 |
| MAX. CUTTING DEPTH           | 60mm                                                                                                                                                                                                  |
| CABLE                        | 4m                                                                                                                                                                                                    |
| FEATURES                     | <ul> <li>Variable speed</li> <li>Depth stop with scale label</li> <li>Parallel guide fence in metal</li> <li>Soft start</li> <li>Soft grip</li> </ul>                                                 |
| INCLUDED                     | <ul> <li>1x planer</li> <li>1x collet Ø6mm</li> <li>1x collet Ø8mm</li> <li>2x parallel guide pilars</li> <li>1x dust adaptor</li> <li>1x wrench</li> <li>1x side guide</li> <li>1x manual</li> </ul> |

#### **PLANER 900W**

This 2100W router with soft grip has a variable speed that can be set between 8000-23500min<sup>-1</sup>, depending on the routing, grooving or engraving

The maximum cutting depth is 60mm and can be adjusted precisely. A depth stop with scale label lets you set the desired depth for repetitive work. The parallel guide fence in metal allows routing precise grooves.