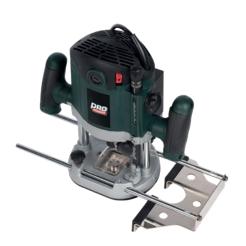

## **ROUTER** POWP6050

BOVENFREES - DÉFONCEUSE OBENFRÄSE - FRESADORA - FRESATRICE

| RATED VOLTAGE<br>- FREQUENCY | 220-240V~ 50Hz                                                                                                                                                                                        |
|------------------------------|-------------------------------------------------------------------------------------------------------------------------------------------------------------------------------------------------------|
| RATED POWER  ROTATION SPEED  | 2100W<br>8000-23500min <sup>-1</sup>                                                                                                                                                                  |
| SHAFT DIAMETER               | Ø12mm                                                                                                                                                                                                 |
| MAX. CUTTING DEPTH           | 60mm                                                                                                                                                                                                  |
| CABLE                        | 4m                                                                                                                                                                                                    |
| FEATURES                     | <ul> <li>Variable speed</li> <li>Depth stop with scale label</li> <li>Parallel guide fence in metal</li> <li>Soft start</li> <li>Soft grip</li> </ul>                                                 |
| INCLUDED                     | <ul> <li>1x planer</li> <li>1x collet Ø6mm</li> <li>1x collet Ø8mm</li> <li>2x parallel guide pilars</li> <li>1x dust adaptor</li> <li>1x wrench</li> <li>1x side guide</li> <li>1x manual</li> </ul> |

#### **PLANER 900W**

This 2100W router with soft grip has a variable speed that can be set between 8000-23500min<sup>-1</sup>, depending on the routing, grooving or engraving

The maximum cutting depth is 60mm and can be adjusted precisely. A depth stop with scale label lets you set the desired depth for repetitive work. The parallel guide fence in metal allows routing precise grooves.

The router is delivered with 2 collets (Ø6mm and Ø8mm).