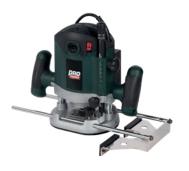

## **ROUTER** POWP6050

BOVENFREES - DÉFONCEUSE OBENFRÄSE - FRESADORA - FRESATRICE

| RATED VOLTAGE<br>- FREQUENCY | 220-240V~ 50Hz                                                                                                                                                                                        |
|------------------------------|-------------------------------------------------------------------------------------------------------------------------------------------------------------------------------------------------------|
| RATED POWER  ROTATION SPEED  | 2100W<br>8000-23500min <sup>-1</sup>                                                                                                                                                                  |
| SHAFT DIAMETER               | Ø12mm                                                                                                                                                                                                 |
| MAX. CUTTING DEPTH           | 60mm                                                                                                                                                                                                  |
| CABLE                        | 4m                                                                                                                                                                                                    |
| FEATURES                     | <ul> <li>Variable speed</li> <li>Depth stop with scale label</li> <li>Parallel guide fence in metal</li> <li>Soft start</li> <li>Soft grip</li> </ul>                                                 |
| INCLUDED                     | <ul> <li>1x planer</li> <li>1x collet Ø6mm</li> <li>1x collet Ø8mm</li> <li>2x parallel guide pilars</li> <li>1x dust adaptor</li> <li>1x wrench</li> <li>1x side guide</li> <li>1x manual</li> </ul> |

#### **PLANER 900W**

This 2100W router with soft grip has a variable speed that can be set between 8000-23500min<sup>-1</sup>, depending on the routing, grooving or engraving

The maximum cutting depth is 60mm and can be adjusted precisely. A depth stop with scale label lets you set the desired depth for repetitive work. The parallel guide fence in metal allows routing precise grooves.