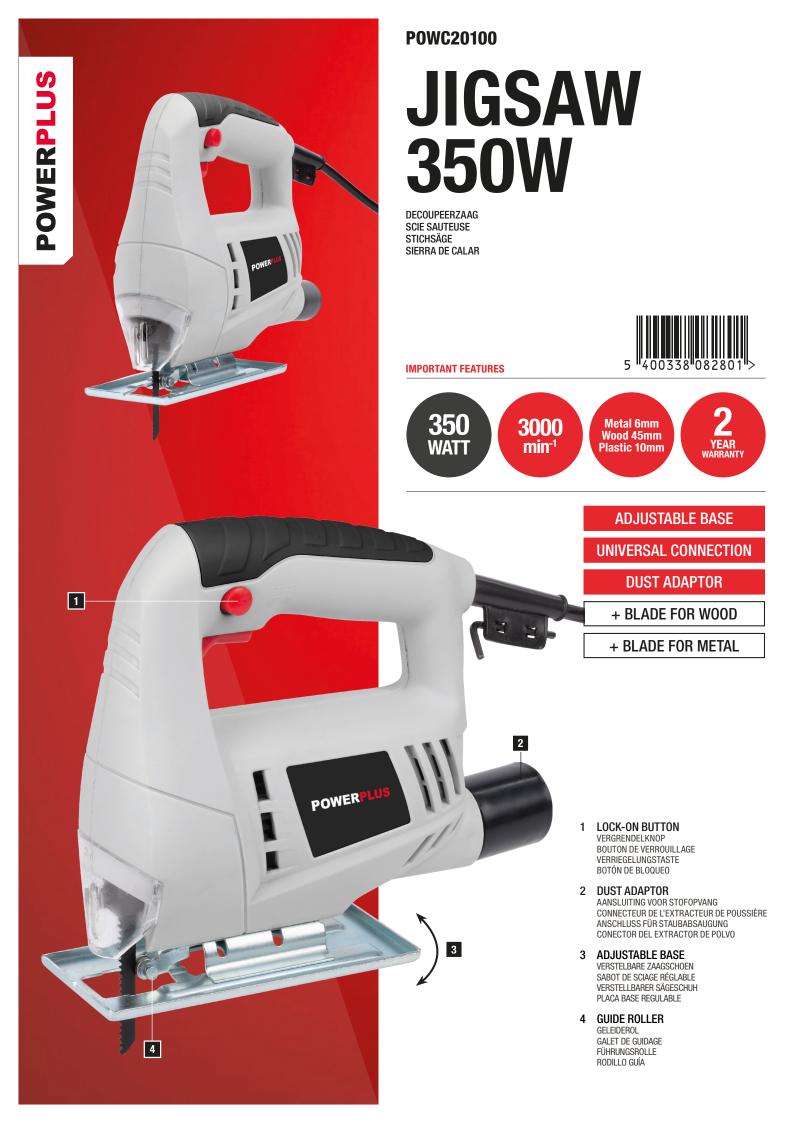

## JIGSAW 350W

You want to saw straight lines as well as curves? You want to efficiently manage the small sawing jobs and work out very accurately interior elements? Then have a look at this compact 350W jigsaw of Powerplus.

Its adjustable base tilts till 45 degrees in both directions, so even angled cuts are no problem. Your plinths will fit nicely. The lock-on button keeps you working without any interruption, so you don't lose time. The practical guide roller in turn, assures you very accurate straight lines. This comes in handy for delicate sawing jobs. The maximum cutting depth in steel equals 6mm and up to 45mm in wood. Connect the dust extraction adaptor to a vacuum cleaner for a working environment free of dust. A saw blade for wood and metal, as well as a hex key are included. The tool has a universal connection, so fixing another sawing blade goes effortlessly. A nice package for your needs!

| TECHNICAL SPECIFICATIONS POWC20100 |                                       | Features                                                                          | Box content       | Symbols              |
|------------------------------------|---------------------------------------|-----------------------------------------------------------------------------------|-------------------|----------------------|
| Rated voltage - frequency          | 230-240V~ 50Hz                        | <ul> <li>lock-on button</li> <li>dust adaptor</li> <li>adjustable base</li> </ul> | 1x jigsaw         | CHEMICAL ✓<br>SAFETY |
| Rated power                        | 350W                                  |                                                                                   | 1x blade for wood |                      |
| Rotation speed                     | 3000min <sup>-1</sup>                 |                                                                                   | 1x dust adaptor   |                      |
| Capacity                           | metal 6mm / wood 45mm<br>plastic 10mm |                                                                                   | 1x hex key        |                      |
|                                    |                                       |                                                                                   | 1x manual         |                      |