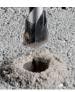

### **IMPACT DRILL 1050W**

This 1050W impact drill can drill 16mm in concrete, 16mm in steel and up to 40mm in wood. For optimal durability and stability it has a metal gearbox and a high quality chuck.

CONCRETE concrete drills concrete HEX drills chisels

BITS S2 steel bits magnetic bit holders

Box (piece)