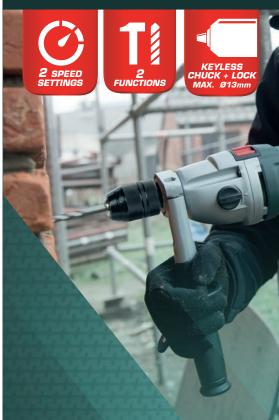

### **IMPACT DRILL 1050W**

This 1050W impact drill can drill 16mm in concrete, 16mm in steel and up to 40mm in wood. For optimal durability and stability it has a metal gearbox and a high quality chuck.

The 13mm keyless chuck has a lock function, so it is easy to change bits and drills. There is also a metal depth stop, a left/right action and a lock-on button for continuous operation. The speed control can be set from 0 to 3000min<sup>-1</sup> to select the optimal speed for drilling. When choosing the impact function, you can count on an impact rate of 0-45000 strokes per