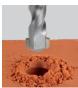

### **IMPACT DRILL 1050W**

This 1050W impact drill can drill 16mm in concrete, 16mm in steel and up to 40mm in wood. For optimal durability and stability it has a metal gearbox and a high quality chuck.

CONCRETE concrete drills concrete HEX drills chisels

BITS S2 steel bits magnetic bit holders

Box (piece)