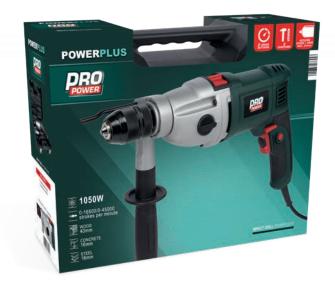

### **IMPACT DRILL 1050W**

This 1050W impact drill can drill 16mm in concrete, 16mm in steel and up to 40mm in wood. For optimal durability and stability it has a metal gearbox and a high quality chuck.

The 13mm keyless chuck has a lock function, so it is easy to change bits and drills. There is also a metal depth stop, a left/right action and a lock-on button for continuous operation. The speed control can be set from 0 to 3000min<sup>-1</sup> to select the optimal speed for drilling. When choosing the impact function, you can count on an impact rate of 0-45000 strokes per