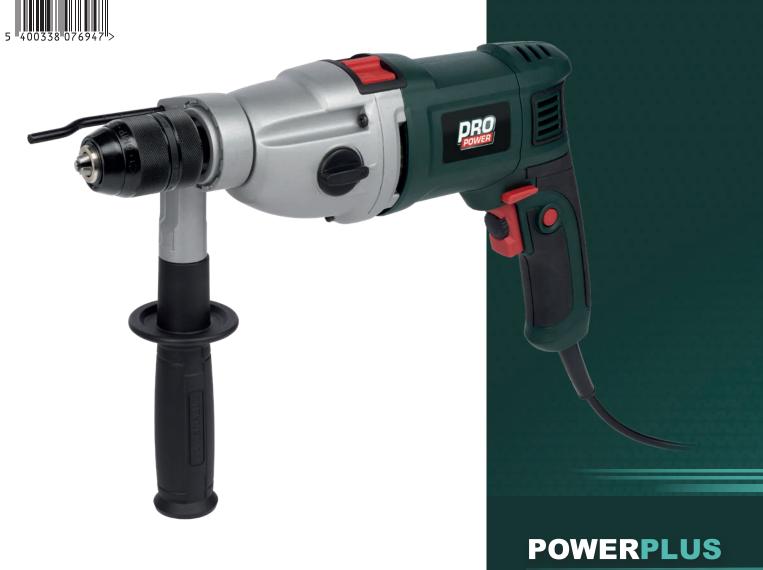

## **IMPACT DRILL** POWP2050

KLOPBOORMACHINE - PERCEUSE À PERCUSSION SCHLAGBOHRMASCHINE - TALADRO PERCUTOR - TRAPANO BATTENTE

### **IMPACT DRILL 1050W**

This 1050W impact drill can drill 16mm in concrete, 16mm in steel and up to 40mm in wood. For optimal durability and stability it has a metal gearbox and a high quality chuck.

The 13mm keyless chuck has a lock function, so it is easy to change bits and drills. There is also a metal depth stop, a left/right action and a lock-on button for continuous operation. The speed control can be set from 0 to 3000min<sup>-1</sup> to select the optimal speed for drilling. When choosing the impact function, you can count on an impact rate of 0-45000 strokes per