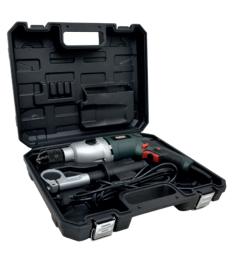

## **IMPACT DRILL** POWP2050

KLOPBOORMACHINE - PERCEUSE À PERCUSSION SCHLAGBOHRMASCHINE - TALADRO PERCUTOR - TRAPANO BATTENTE

### **IMPACT DRILL 1050W**

This 1050W impact drill can drill 16mm in concrete, 16mm in steel and up to 40mm in wood. For optimal durability and stability it has a metal gearbox and a high quality chuck.

The 13mm keyless chuck has a lock function, so it is easy to change bits and drills. There is also a metal depth stop, a left/right action and a lock-on button for continuous operation. The speed control can be set from 0 to 3000min<sup>-1</sup> to select the optimal speed for drilling. When choosing the impact function, you can count on an impact rate of 0-45000 strokes per