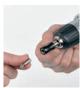

The 13mm keyless chuck has a lock function, so it is easy to change bits and drills. There is also a metal depth stop, a left/right action and a lock-on button for continuous operation. The speed control can be set from 0 to 3000min<sup>-1</sup> to select the optimal speed for drilling. When choosing the impact function, you can count on an impact rate of 0-45000 strokes per