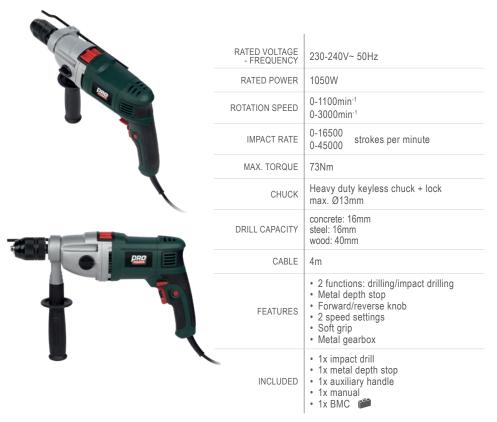

### **IMPACT DRILL 1050W**

This 1050W impact drill can drill 16mm in concrete, 16mm in steel and up to 40mm in wood. For optimal durability and stability it has a metal gearbox and a high quality chuck.

The 13mm keyless chuck has a lock function, so it is easy to change bits and drills. There is also a metal depth stop, a left/right action and a lock-on button for continuous operation. The speed control can be set from 0 to 3000min<sup>-1</sup> to select the optimal speed for drilling. When choosing the impact function, you can count on an impact rate of 0-45000 strokes per