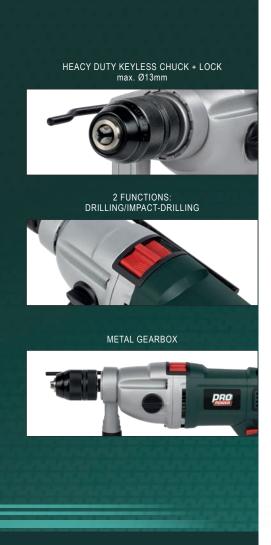

### **IMPACT DRILL 1050W**

This 1050W impact drill can drill 16mm in concrete, 16mm in steel and up to 40mm in wood. For optimal durability and stability it has a metal gearbox and a high quality chuck.

The 13mm keyless chuck has a lock function, so it is easy to change bits and drills. There is also a metal depth stop, a left/right action and a lock-on button for continuous operation. The speed control can be set from 0 to 3000min<sup>-1</sup> to select the optimal speed for drilling. When choosing the impact function, you can count on an impact rate of 0-45000 strokes per