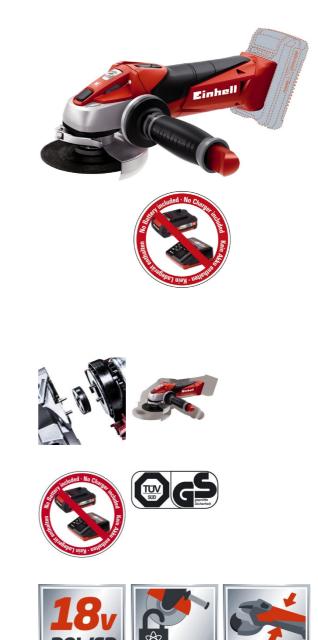

Item No.: 4431110

Ident No.: 11014

Bar Code: 4006825602593

The TE-AG 18 Li – Solo angle grinder is a very handy, compact tool and the lightest angle grinder of its class. It is a member of the Power X-Change family and is powered by lithium ion rechargeable batteries with a battery management system for a long life. The tool is supplied without battery and charger but it can be powered by Power X-Change rechargeable batteries.

## Features

- Member of the Power X-Change family
- Lightest angle grinder of its class

**Einhell Germany AG** 

- Softstart function and restart safeguard to make it safer to use
- Overload cut-out for a long service life
- Modified air guidance for better cooling and longer service life
- Very smooth operation thanks to separation of motor and gearing
- Disk guard with quick adjust facility
- Robust aluminium gear housing
- Slimline design with ergonomic softgrip surfaces
- Additional handle can be fitted flexibly in 3 positions
- Supplied without battery and charger (available separately)
- Recommendation for optimum results: 3.0 Ah battery
- Cutting disk not included

## Technical Data

- Size of grinding wheel cover
- No-load speed ( idle speed ) Max.
- Max. cutting depth

115 mm 8500 min^-1 28 mm