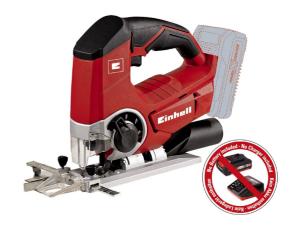

Cordless Jig Saw

Item No.: 4321200

Ident No.: 11013

Bar Code: 4006825601398

The TE-JS 18 Li - Solo cordless jigsaw is a powerful tool for diverse sawing jobs. The selectable pendulum action and very smooth operation enable fast and precise cuts. The universal blade holder without tools saves valuable time, while the integrated plastic sliding element protects sensitive workpieces. The tool is supplied without battery and charger but it can be powered by Power X-Change rechargeable batteries.

## **Features**

- Member of the Power X-Change family
- Very smooth operation for exact cutting
- Selectable pendulum action for fast cutting
- Universal blade holder without tools
- Includes dust blow-off function for optimum visibility
- LED light to illuminate the cutting area
- Integrated plastic sliding element for sensitive workpieces
- Additional attachable cutting line guide for exact cutting
- Complete with chip guard for cuts without splintering
- Supplied without battery and charger (available separately)